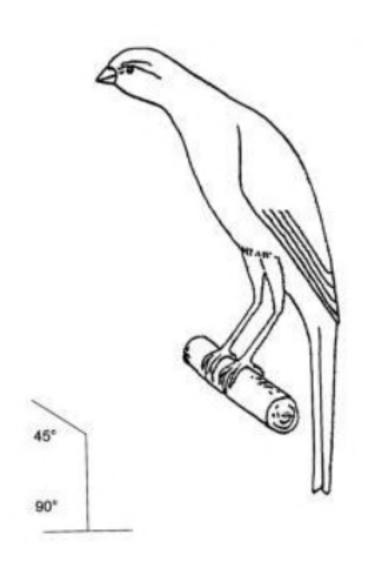

| Standard Description of the Munchener Canary Position: Head, neck and body to form a slightly curved line20 pts Head/Neck: Small head with long narrow neck20 pts |
|-------------------------------------------------------------------------------------------------------------------------------------------------------------------|
| Breast/Shoulders/Wings: Breast, narrow and rounded Shoulders: As narrow as possible                                                                               |
| ·                                                                                                                                                                 |
| Wings: Long and carried close to the body20 pts                                                                                                                   |
| Tail: Long and narrow10 pts                                                                                                                                       |
| Legs: Long and slightly angled10 pts                                                                                                                              |
| Plumage/Color: Smooth feathered and of uniform color.                                                                                                             |
| All colors are allowed except red10 pts                                                                                                                           |
| Size: Maximum 15 to 16 cm (5.9 to 6.2 in)                                                                                                                         |
| Condition: Clean and healthy. All colors allowed.                                                                                                                 |
| Close fitting feathering5 pts                                                                                                                                     |
| TOTAL = 100 points                                                                                                                                                |

Show Cage: Tunnel type show cage with 2 rounded perches 12mm in diameter (I above and 1 below)